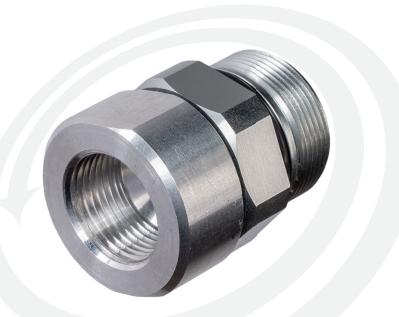

# **Extend the Life of Your Hoses**

Catlow's 360-degree in-line swivel eliminates kinking and twisting of the hose, making it easier for customers to manipulate the nozzle while also extending hose life. The high-tech engineering and design offer a smoother flow for higher volume systems. The ILS can be installed at either the nozzle or dispenser, and it does not affect existing hose length. It mates with all standard, diesel, and high-flow bulk fueling hoses with NPT threads and 3/4" British.

## **Features & Benefits**

- UL Listed for Gas, E25, E85, Diesel, and B20
- · 360-degree nozzle rotation for easy handling and hose control
- Minimal restriction on fuel flow
- Climate ready for extreme temperatures -40°F to 125°F (-40°C to 52°C)
- · Does not affect existing hose length
- · Mates with all standard, diesel, and high-flow bulk fueling hoses with NPT and British Parallel threads
- Tested to more than 1,000,000 cycles\*