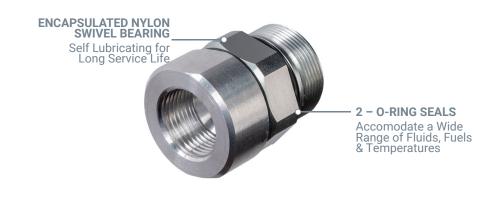

# **Extend the Life of Your Hoses**

Catlow's 360-degree in-line swivel eliminates kinking and twisting of the hose, making it easier for customers to manipulate the nozzle while also extending hose life. The high-tech engineering and design offer a smoother flow for higher volume systems. The ILS can be installed at either the nozzle or dispenser, and it does not affect existing hose length. It mates with all standard, diesel, and high-flow bulk fueling hoses with NPT threads and 3/4" British.

## **Features & Benefits**

- UL Listed for Gas, E25, E85, Diesel, and B20
- · 360-degree nozzle rotation for easy handling and hose control
- Minimal restriction on fuel flow
- Climate ready for extreme temperatures -40°F to 125°F (-40°C to 52°C)
- · Does not affect existing hose length
- · Mates with all standard, diesel, and high-flow bulk fueling hoses with NPT and British Parallel threads
- Tested to more than 1,000,000 cycles\*