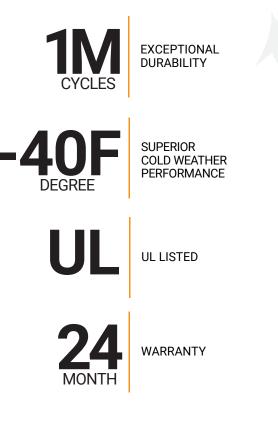

## **Features & Benefits**

- UL Listed for Gas, E25, E85, Diesel, and B20
- · 360-degree nozzle rotation for easy handling and hose control
- Minimal restriction on fuel flow
- Climate ready for extreme temperatures -40°F to 125°F (-40°C to 52°C)
- · Does not affect existing hose length
- · Mates with all standard, diesel, and high-flow bulk fueling hoses with NPT and British Parallel threads
- Tested to more than 1,000,000 cycles\*